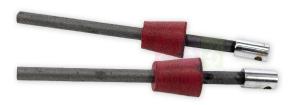

## **Product Name:**

**Product Code:** 

Electrode, Carbon, Pair

SLE/CH/83

## **Description:**

These carbon electrodes were designed as replacement parts for the Hoffman Electrolysis Apparatus.

Includes carbon electrodes and insulated lead wires and stoppers.

Contact Science Lab for your Educational School Science Lab Equipments. We are best educational lab equipments manufacturers, educational lab instruments manufacturer, educational laboratory glassware exporter, educational laboratory microscopes, educational laboratory suppliers, educational scientific lab equipments.