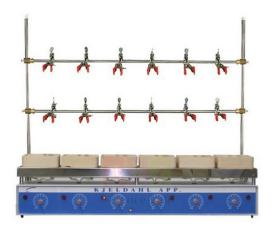

## **Product Name:**

**Product Code:** 

Kjeldahl Distillation Digestion Unit

SLE/CH/85

## **Description:**

Provided with two sets of mantle type heating platforms-one for Digestion and other for Distillation. Complete with condenser rack, lead fume duct and a pair of hangers, on a mild steel sheet tubular stand. Both units supplied with individual energy regulators.

To work on 220 V AC 50 Hz single phase.

3 tests mantle type with 3 energy regulators.

6 tests mantle type with 6 energy regulators.

Contact Science Lab for your Educational School Science Lab Equipments. We are best scientific lab equipments manufacturers, scientific laboratory equipments manufacturer, technical educational equipment manufacturer, technical lab equipments manufacturers, tvet lab equipment manufacturers, vocational training lab equipments exporter.