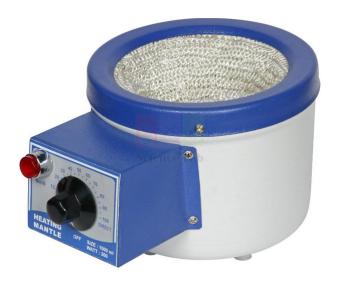

## **Description:**

Heating Mantle 1000ML in 220 Volt Suitable for laboratories, chemicals, pharmaceuticals, Dyes, Glass plants etc. Particularly useful for Heating inflammable liquids. Electric heating net is hand knitted from glass Yarn and there is no joint to maintain the strength of the yarn and stands high temperature up to 350 degree c. the body of the mantle is spun one piece from non-rusting Aluminum (up to 1000 ML Capacity) duly stoving painted. All heating mantles are lagged with special grade mineral wool. Heating Mantle with Energy Regulator Use Original mantle wire Indicator Light Inbuilt Easy to replace Mantle.