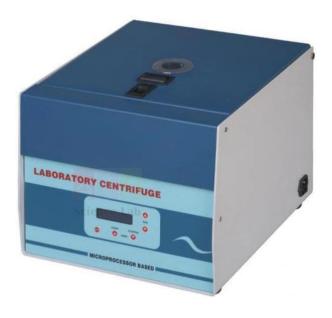

## **Description:**

Microprocessor based. Square M S body duly powder coated. Double walled light weight ABS lid. Fitted with microprocessor based 2 lines 16 characters LCD pannel for 0-59 minutes countdown timer, digital rpm meter and programmable speed controller. Prices are with one head 8x15 ml or 4x50 ml (Angel Head).