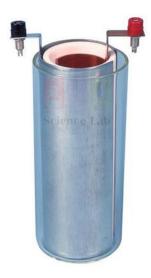

## **Description:**

For studying the properties of an electrochemical cell. The Daniell cell consists of a cylindric zinc and copper electrode, a clay vessel and a battery glass. Filled with cell electrolyte the Daniell cell supplies a voltage of approx. 1.1 volts. The cell is delivered without a filling.

Connections: via 4-mm-jacks

Dimensions: 105 mm in height, 65 mm Ø

Suitable filling: Copper sulphate solution (CuSO4), 10% concentration, Zinc sulphate solution

(ZnSO4), 10% concentration