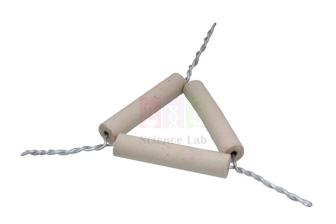

Email: sales@scilabexport.com Phone: +91-7082934803

**Product Name:** 

**Product Code:** 

Pipeclay Triangle

SLE/CH/100

## **Description:**

The pipe clay triangle is used in the process of heating substances in laboratories. The substance is placed in the triangle framework to be heated by a Bunsen burner. Premium quality apparatus designed for lab use.