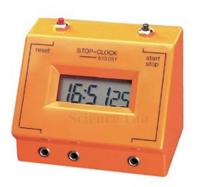

## **Description:**

Large 12mm high display.

The stopclock can time up to 1 hour in 1/100 second with split (lap) timing if required.

It is powered by two AA/R6 or HP7 cells which give many months of use.

Timing features include start/stop and reset via the top-mounted push switches or via the front panel 4mm sockets.

If light gates are to be used, the Centisecond Timer Module provides extra facilities.