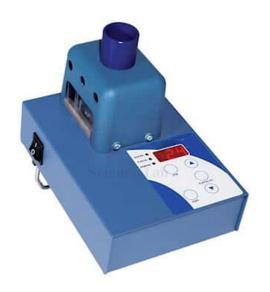

Email: sales@scilabexport.com Phone: +91-7082934803

**Product Name:** 

**Product Code:** 

**Digital Melting Point Apparatus** 

SLE/ME/43

## **Description:**

Number of samples: 2

Temperature range: Ambient to 300°C

Temperature resolution: 1°C.

**Temperature accuracy:** ±1% of display temperature

Display: Three digit LED

Sensor: PT100.

Ramp rates: 20°C per minute to plateau. 2°C per minute to melt

Overall Size: W160 x D220 x H170mm

Mass: 1.8kg.

The viewing cover is easily removed to allow access to the bulb and for cleaning.

The heating block is behind a protective screen and is designed to heat quickly and remains at the selected plateau temperature until the user is ready to start the test.

A large LED display makes reading the temperature easy and three LEDs show the user the state of the sample.

This unit has extendable feet, allowing the user to view samples at an optimum angle.