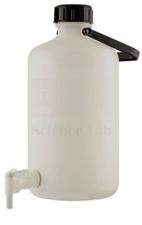

## **Product Name :**

Aspirator with stopcock

## **Description :**

Very strong and durable for extended use over time with carrying handle. Can be used in ambient temperatures below 0°C. Cap with holes to seal. **Capacity:** 10, 20, 30

Contact Science Lab for your Educational School Science Lab Equipments. We are best school lab equipment supplier, school lab equipments, school lab equipments export, school lab equipments manufacturers, school lab equipments manufacturers in india.