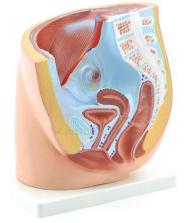

## **Description :**

About life size.

Laminated key included.

Mounted on blue base.

Allows students to visualize a cross section of a female pelvis.

Cross sections of the bladder, uterus, and colon are also represented, as well as the structure of the spine and spinal cord present in the pelvis.