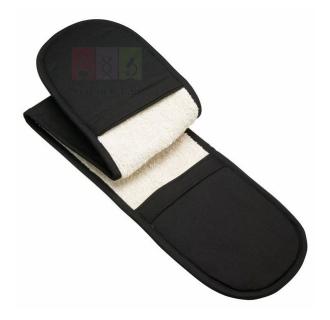

## **Description:**

These textiles are made from heavy duty cotton.

All items feature beige toweling and embroidered.

The insulated oven gloves have steam barriers for added protection and the pockets on the double oven glove are generously 51cm apart.