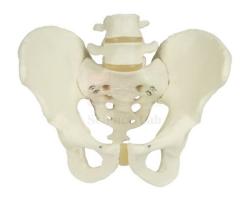

Email: sales@scilabexport.com Phone: +91-7082934803

**Product Name:** 

**Product Code:** 

Male Skeletal Pelvis

SLE/A/07

## **Description:**

Material: Plastic.

Approximately life-sized representation of the male skeletal pelvis, Included key identifies the 36 labeled structures.

Contact Science Lab for your Educational School Science Lab Equipments. We are best scientific lab equipments manufacturers, scientific laboratory equipments manufacturer, technical educational equipment manufacturer, technical lab equipments manufacturers, tvet lab equipment manufacturers, vocational training lab equipments exporter.