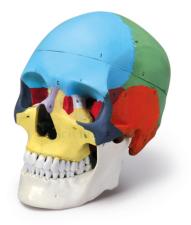

## **Description :**

Material: Plastic.

This life-sized, unmounted model is color-coded to simplify identification of the bones of the skull. The jaw and skull cap are removable.

Includes key to identify bones and structures.