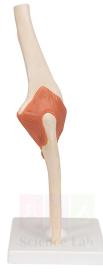

## **Description :**

Material: Plastic.

This life-sized model features the skeletal structures and major ligaments of the elbow. Includes 10 labeled structures and laminated key. Size (with base), 23 x 11.5 x 11.5 cm. Mounted on a base.