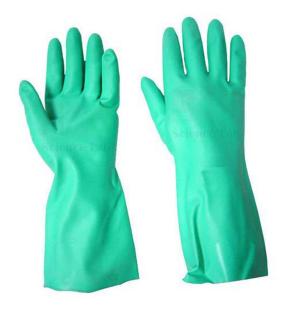

Email: sales@scilabexport.com Phone: +91-7082934803

**Product Name:** 

**Product Code:** 

Gloves, Chemical Resistant

SLE/G/15

## **Description:**

Unsupported, Heavy-Duty, Neoprene Over Natural Rubber Latex glove.

## Features:

Diamond embossed grip. Neoprene dipped