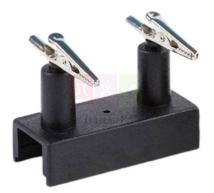

## **Product Name :**

Component Holder

Product Code : SLE/PHY/40

## **Description :**

Pack of 8 mounted clips to hold components in physics investigations. High quality holders that can be used for a variety of experiments.

Contact ScienceLab for your Educational School Science Lab Equipments. We are best engineering educational equipments, high school science lab equipment manufacturers, lab equipment exporters, lab equipments manufactruers, lab instruments manufactruers, mathematics lab equipments manufacturers.