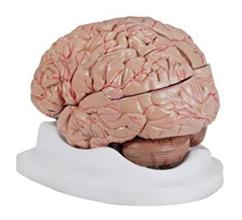

Email: sales@scilabexport.com Phone: +91-7082934803

**Product Name:** 

**Product Code:** 

Human Brain with Arteries Model

SLE/A/14

## **Description:**

About life size.

On blue base.

**Size (with base):** 14.5 x 20 x 17 cm

Dissectible into 8 parts.

Comes with numbered key that identifies 32 structures, including the main arteries, lobes of the brain, and many internal structures.