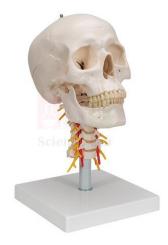

## **Product Name :**

Human Skull with Cervical Spine Model

## Material: Plastic

Approximately life size.

Dissects into 3 pieces and is mounted on a blue base. Includes laminated key.

A spring attaches the jaw to the skull, so jaw movement can be demonstrated.

Students are able to visualize the skull and facial bones, plus the atlas, axis, and cervical spine with this model.

The calvarium is removable and the basilar artery is visible at the base of the skull, as are the spinal cord and nerve branches.

Contact Science Lab for your Educational School Science Lab Equipments. We are best technical educational instruments supplier, technical institute lab equipments, technical lab equipments manufacturers, top lab equipments manufacturers, tvet lab equipment manufactruers, vocational training lab equipments exporter, vocational training lab equipments manufacturers.