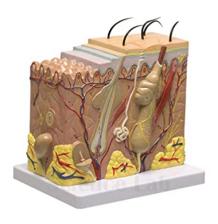

## **Description:**

Laminated key included.

Mounted on blue base.

**Size:** 20 x 22.5 x 15.5 cm.

A variety of sensory receptors are shown, as well as the structure of a hair follicle. Layers of the skin can be seen as a cross section and as cutaways at the top of the model.

The stratum lucidum is also included to represent thick skin.

Contact Science Lab for your Educational School Science Lab Equipments. We are best scientific laboratory equipments manufacturer, scientific laboratory equipments supplier, technical educational equipment exporter, technical educational equipment manufacturer, technical educational equipments exporter.