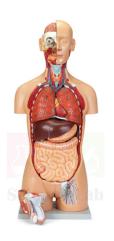

## **Description:**

Life size, 27-part torso features open back with musculature, vertebral column, paravertebral nerve branches, and removable vertebra with section of spinal cord.

Partial dissection of head showing anatomy of buccal cavity, including vasculature, muscles, glands, and osseous structures.

Half of brain is removable, allowing view of internal structure.

Also includes interchangeable male and female urogenital inserts.