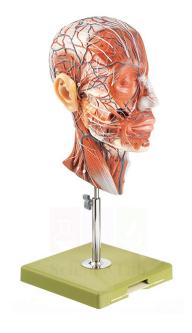

Email: sales@scilabexport.com Phone: +91-7082934803

**Product Name:** 

**Product Code:** 

Human Half Head Model

SLE/A/28

## **Description:**

Life size.

Size:  $18 \times 22 \times 41$  cm H.

On stand with base.

Median section shows anatomy of central nervous system, mouth, nasopharynx, and vertebral column.

Right side is dissected to reveal musculature, blood vessels, and nerves.