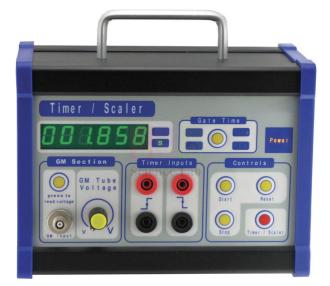

## **Description :**

General purpose scaler-timer, suitable for radioactivity counting utilising a GM tube and as a general purpose millisecond digital timing device with manual or electronic triggering. 6-digit, bright green LED display. Manual or timed counting of 1, 10 or 100 seconds. Auto ranging on timing modes. Press-to-read switch to read the accurate applied voltage to the GM tube. Built in loudspeaker and switch on the back of the machine allows audible indication of counts when required.

#### Specifications :

Operation : Timer / Scaler GM tube Voltage : 300 V to 500 VFuse : 315 mA (L) slow-blow Capacity : 999,999 counts or seconds Input power:  $230 V \pm 5\%$ , 50 HzTiming inputs : Manually switched start/stop; light gate(s) operated start/stop Dimensions:  $208 \times 155 \times 115 mm$  (W x H x D). Height including handle is 187 mm.