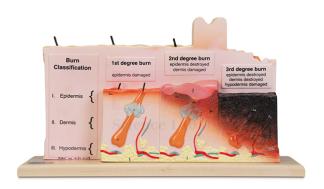

## **Description:**

About 75x life size.

Full relief model shows human skin sections from 3 regions: palm or sole (totally hairless); axilla (sparse hair); and scalp (dense hair).

All strata of epidermis, dermis, and hypodermis with glands characteristic of each region (eccrine sweat glands, sebacious glands, and apocrine glands) are present.

Also represented are blood vessels, hair follicles with hair shafts, nerve fibers, and sensory receptors.

Contact Science Lab for your Educational School Science Lab Equipments. We are best educational lab equipments manufacturers, educational lab instruments manufacturer, educational laboratory glassware exporter, educational laboratory microscopes, educational laboratory suppliers, educational scienitific lab equipments.