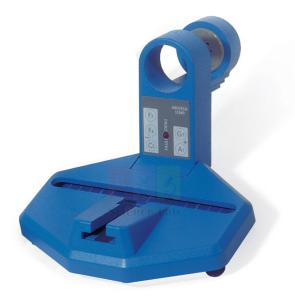

## **Product Name:**

**Product Code:** 

Teltron Tube Holder S

SLE/PHY/45

## **Description:**

This holder is the mounting point for the entire line of Teltron Student ('S') Series and related accessories, such as the Helmholtz Coils S and Auxiliary Coil. The slots for holding coils have metric rulings to ensure precise adjustments with a maximum spacing of 150 mm. An easily replaceable fuse is located in the holder to protect the valuable tubes from excessive voltage. The Auxiliary Coil can be inserted into the stepped front side of the tube holder.