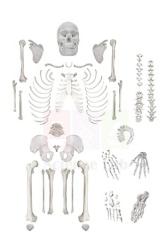

## **Description:**

Life-size, disarticulated full human skeleton consisting of 53 durable plastic pieces. One hand and foot are articulated on wire, while the other pair is loosely articulated on nylon filament.

The vertebral column is also strung on nylon filament.

Skeleton comes with a black plastic storage case.

Contact Science Lab for your Educational School Science Lab Equipments. We are best anatomy model manufacturer, biology lab equipment manufacturer, biology lab instruments exporter, biology lab instruments manufacturer, biology lab instruments supplier, burette pinch clip medium wall india.