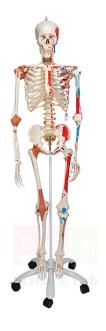

## **Description:**

Height and weight, including stand: 176.5 cm, 10 kg.

Mounted on a metal rod with stable metal stand and casters.

Life-size, articulated, plastic human skeleton showing numbered muscle origins (red) and insertions (blue) on the right side and fully flexible joints with ligaments and numbered bones on the left side.

Also features a flexible spine and head joints, protruding spinal nerves and vertebral arteries, along with a lumbar slipped disc.