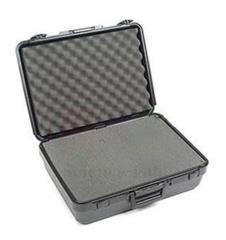

## **Product Name:**

**Product Code:** 

Human Skeleton Storage Case, Black Plastic

SLE/A/56

## **Description:**

Material: black plastic.

**Size:** 23" L × 16" W × 10" H.

Excellent for storing other laboratory materials.

Has carrying handle and hinged lid with a snap fastener.

Contact Science Lab for your Educational School Science Lab Equipments. We are best scientific educational lab equipments, scientific equipments manufacturers, scientific lab equipment manufacturers, scientific lab plasticware, scientific laboratory equipment manufacturer, scientific laboratory equipment supplier.