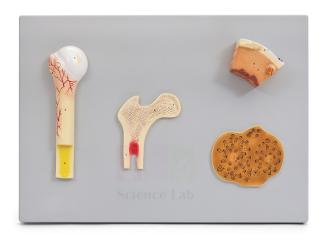

## **Description:**

Material: Plastic.

Students can learn the major structures of human bone with this quality model. It shows the femur's external and internal structures, including the periosteum, blood vessels, spongy bone, compact bone, and Haversian system