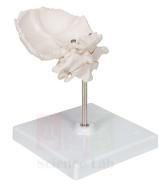

## **Description :**

Rod-mounted on a durable polymer base. Size (without stand), 12 x 9 x 7 cm. Life-size representation of a human occipital plate with atlas and axis vertebrae in situ.

Contact Science Lab for your Educational School Science Lab Equipments. We are best technical educational instruments supplier, technical institute lab equipments, technical lab equipments manufacturers, top lab equipments manufacturers, tvet lab equipment manufactruers, vocational training lab equipments exporter, vocational training lab equipments manufacturers.