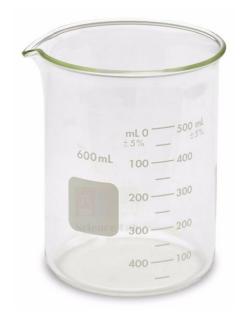

## **Description:**

This 30 ml Pyrex low-form Griffin beaker is used in professional labs. It is made from low expansion, Pyrex glass that can be heated directly in an open flame. This beaker features a single graduated metric scale with white enamel graduations and extra-large marking spot. Pyrex beakers for general laboratory use such as mixing, heating, and cooling. The graduations are approximate and not intended for accurate liquid measurement.

## **Specifications:**

Material: Pyrex Glass

Capacity: 30 ml, 50 ml, 100 ml, 150 ml, 250 ml, 400 ml, 600 ml, 1000 ml, 2000 ml, 3000 ml, 4000

ml

Heat Resistant

Chemical Resistant

Graduated

Extra-large marking spot