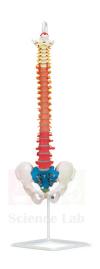

## **Description:**

Material: Plastic.

This fully flexible, life-sized vertebral column displays the occipital plate.

Cervical, thoracic, and lumbar vertebrae; sacrum; coccyx; and complete pelvis.

The regions of the vertebral column are color coded for easy identification.

Vertebral arteries, spinal nerves, and a prolapsed L3 - L4 intervertebral disc.

Contact Science Lab for your Educational School Science Lab Equipments. We are best educational equipment manufacturers india, educational equipments, educational equipments exporter, educational equipments exporters, educational equipments for science labs, educational lab equipment export.