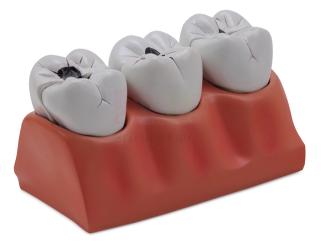

## **Product Name :**

Dental Caries Model

## **Description :**

4x life size.

Dissectible into 7 parts.

Consists of 3 teeth, seated in their sockets, that show the progressive deterioration of tooth structure by dental caries.

Contact Science Lab for your Educational School Science Lab Equipments. We are best school lab equipment supplier, school lab equipments, school lab equipments export, school lab equipments manufacturers, school lab equipments manufacturers in india.