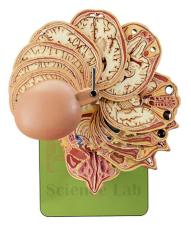

## Horizontally Sectioned Model of the Human Head

## **Description :**

Life size. 10 horizontal sections. Mounted on a base. **Size:** 34 x 46 x 30 cm. Horizontal cross sections through the head and is oriented in the usual plane for CT and MR imaging.