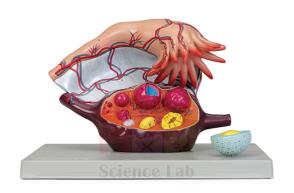

## **Description:**

About 5x life size.

Includes numbered key.

**Size:** 33 x 23 x 21 cm.

Mounted on a durable polymer base.

An ovary with removable fallopian tubule shows vascular and suspensory structures.

The ovary is sectioned to show follicles at various stages of maturation, from the primary ovarian follicle to the corpus luteum and corpus albicans.

A primary follicle is cross-sectioned to reveal details of the oocyte and zona pellucida.