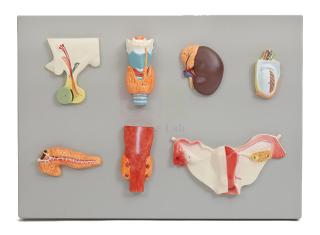

## **Description:**

With key.

**Size:** 53 × 38 cm. About life size.

This plaque mount features individual representations of pituitary, adrenal, thyroid, and parathyroid glands, plus a testis and a dissected ovary with fallopian tubes and associated structures.