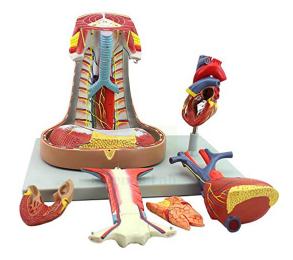

## **Description :**

Life size. Size, 40 x 26 x 30 cm. Dissectible into 5 parts. The esophagus, trachea, and diaphragm are well represented. With key. Mounted on a durable polymer base. Includes separate 2-part heart with internal detailing of chambers and valves. The sternum and thymus are removable to reveal the pericardial sac and major pulmonary and systemic vessels.