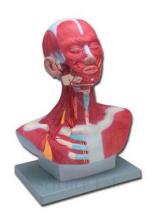

Email: sales@scilabexport.com Phone: +91-7082934803

**Product Name:** 

**Product Code:** 

Head and Neck Model

SLE/A/76

## **Description:**

About life size.

Mounted on a durable polymer base.

Size (without base),  $45 \times 37 \times 22$  cm.

An excellent representation of muscular and vascular structures in the head and neck with 76 numbered features. Includes identification key.