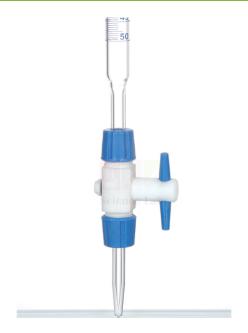

## **Product Name:**

**Product Code:** 

Burettes with detachable Stopcocks Schellbach Stripe

SLE/GBu/08

## **Description:**

Schellbach stripe for accurate menscus reading

Burettes made of high quality, heavy duty borosilicate glass.

With PTFE Key Stopcock

Capacity: 5 ml, 10 ml, 25 ml, 50 ml, 100 ml

Graduated