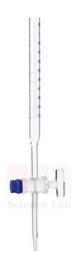

Email: sales@scilabexport.com Phone: +91-7082934803

**Product Name:** 

**Product Code:** 

Burettes with Schellbach Stripe

SLE/GBu/09

## **Description:**

Schellbach stripe for accurate menscus reading

Burettes made of high quality, heavy duty borosilicate glass.

With Glass Key Stopcock

Capacity: 5 ml, 10 ml, 25 ml, 50 ml, 100 ml

Graduated

**Heat Resistant** 

Chemical Resistant

Used in Chemical Laboratory

Contact Science Lab for your Educational School Science Lab Equipments. We are best scientific laboratory equipments manufacturer, scientific laboratory equipments supplier, technical educational equipment exporter, technical educational equipment supplier, technical educational equipments exporter.