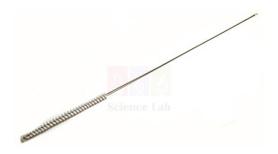

## **Description:**

These burette brushes measure 24" long

Nylon Bristle Brush: 8.5"

Diameter: 0.50"

Color: White

The double thick gauge wire wound handle is heavy duty flexible metal.

Contact Science Lab for your Educational School Science Lab Equipments. We are best technical educational equipments manufacturers, technical educational equipments manufacturer, technical educational equipments supplier, technical educational instruments, technical educational instruments exporter, technical educational instruments manufacturer, vocational training lab instruments exporter.