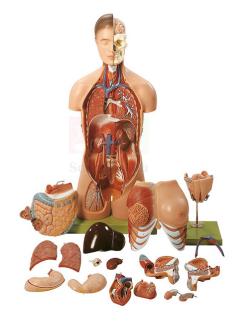

## **Description :**

Life size.

Size: 40 x 26 x 92 cm.

Museum-quality, 20-part model depicting the anatomy of the torso and head in great detail. Features interchangeable female (2-part) and male (4-part) genitalia and includes a key that identifies more than 180 significant structures.