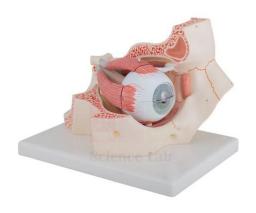

Email: sales@scilabexport.com Phone: +91-7082934803

**Product Name:** 

**Product Code:** 

Human Eye in Orbit Model

SLE/A/81

## **Description:**

3x life size.

The eye can be dissected into 7 pieces.

Removable parts include the 2-part sclera with cornea and eye muscle attachments, 2-part choroid with iris and retina, lens, and the vitreous humor.

This large anatomical human eye model shows the optic nerve in its natural position in the bony orbit of the eye (floor and medial wall).

Contact Science Lab for your Educational School Science Lab Equipments. We are best science educational equipments, science educational instruments, science lab equipments manufacturer, science laboratory instruments exporter, scientific educational equipments, scientific educational lab equipment.