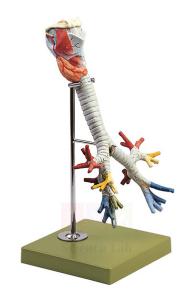

## **Product Name:**

**Product Code:** 

Human Larynx, Trachea, and Bronchi Model

SLE/A/82

## **Description:**

Slightly enlarged.

On stand with base.

Dissectible into 2 parts.

Size:  $20 \times 18 \times 39$  cm H.

Thyroid gland and muscles, trachea with bronchial tree, and individual segment bronchi.