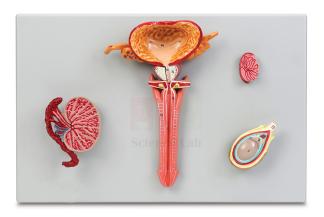

## **Description:**

Mounted on durable polymer bases.

Includes numbered key with 25 identified structures.

**Size (each):** 50 x 26 x 8 cm.

This set of 4 plaque-mounted models illustrates the interior anatomy of the male reproductive tract

The urinary bladder, prostate gland, and penis are sectioned longitudinally to reveal the internal features.

The testis is shown in 3 perspectives: in situ within a life-sized scrotum; as a life-sized longitudinal dissection; and as a 2x life-sized dissection with epididymis, seminiferous tubules, tunica albuginea, and other significant structures.