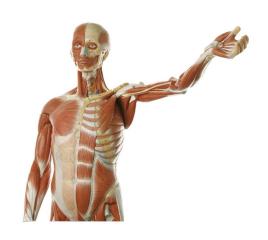

## **Description:**

About 1/2x life size.

**Size:** 86 x 49 x 38 cm.

This remarkably detailed model made of parts has removable arms and illustrates surface muscles and underlying musculature.

Contact Science Lab for your Educational School Science Lab Equipments. We are best educational equipment manufacturers india, educational equipments, educational equipments exporter, educational equipments exporters, educational equipments for science labs, educational lab equipment export.