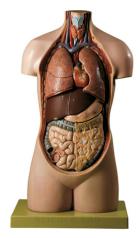

## **Description :**

Life size. Mounted on a base. **Size:** 39 × 26 × 73 cm H (torso, 69 cm). Realistically depicts anatomy of neck, thorax, and abdomen. Separates into 8 parts, including the lungs, 2-piece heart, liver, stomach, and small and large intestines.