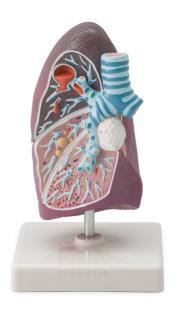

## **Description:**

2/3x life size.

On stand with base.

Size, 11 x 11 x 11 cm.

This 1-part model illustrates some of the pathologies of the pulmonary system caused by microbial infections including lung abscess, pneumonia, and tuberculosis.

All pathologies are shown separately in the model with a realistic representation of their morphology.

Contact Science Lab for your Educational School Science Lab Equipments. We are best technical educational equipments manufacturers, technical educational equipments manufacturer, technical educational equipments supplier, technical educational instruments, technical educational instruments exporter, technical educational instruments manufacturer, vocational training lab instruments exporter.