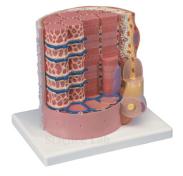

## **Product Name :**

Skeletal Muscle Fiber Model

## **Description :**

10,000× life size.
Size, 25 × 23 × 23 cm.
Mounted on reinforced polymer base.
Microstructure of a skeletal muscle fiber is represented in great detail.
Includes the neuromuscular junction, sarcoplasmic reticulum, T tubules, and myofibrils.