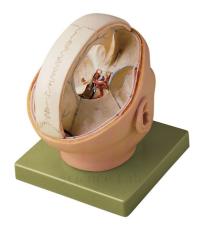

## **Description :**

Life size. Dissectable into 2 parts. Size,  $18 \times 21 \times 23$  cm. On base. Shows the proportion to the sinus dura mater, the 12 pairs of cranial nerves, and arteries at the base of the brain.