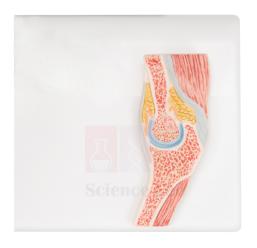

## **Product Name:**

**Product Code:** 

**Human Elbow Cross-Section Model** 

SLE/A/104

## **Description:**

Life size.

Size, 32 x 26 x 4 cm.

Muscles, ligaments, and bones are clearly shown on this intricately crafted model. Important structures are numbered and a key is printed on the green base. Includes a removable, transparent plastic cover for protection.